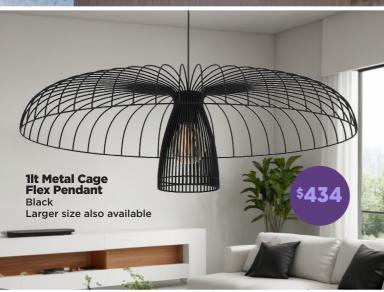

4 Blade Ceiling Fan

2 sizes available in Titanium, Black or White with or without light

# H 1220mm 20w CCT LED Smart DC ABS 3 Blade Ceiling Fan with Remote

4 sizes available in White/Koa, Black/Koa, White/Bamboo, Black/Bamboo, White/Teak, Black/Teak, Black or White

### I 1250mm EC 3 Blade ABS Ceiling Fan Matt Black or Satin White 2 sizes available with or without light

### J 1250mm DC ABS 3 Blade Ceiling Fan Available in White, Black, White/Bamboo, Black/Bamboo, White/Koa or Black/Koa with or without light

# K 1200mm DC Remote 20w CCT Step-Dimming 3 Blade ABS Ceiling Fan

4 sizes available in Black or White with or without light 2 sizes available in Teak with or without light

### L 1220mm AC ABS 4 Blade Ceiling Fan 2 sizes available in Black or White with or without light



















# **SPOTLIGHTS**

LED Metal Dimmable Spotlights Available in Black, White, Brushed Brass or Antique Bronze 2lt & 4lt also available





FOR THE RIGHT ADVICE SEE YOUR LIGHTING NETWORK SPECIALIST



To find your nearest Lighting Network store visit www.lightingnetwork.com.au