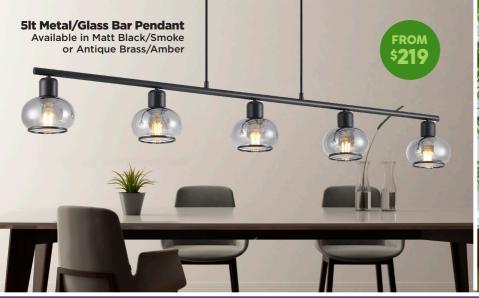

lade Ceiling Fan

2 sizes available in Titanium, Black or White with or without light

# H 1220mm 20w CCT LED Smart DC ABS 3 Blade Ceiling Fan with Remote

4 sizes available in White/Koa, Black/Koa, White/Bamboo, Black/Bamboo, White/Teak, Black/Teak, Black or White

### I 1250mm EC 3 Blade ABS Ceiling Fan Matt Black or Satin White 2 sizes available with or without light

### J 1250mm DC ABS 3 Blade Ceiling Fan Available in White, Black, White/Bamboo, Black/Bamboo, White/Koa or Black/Koa with or without light

# K 1200mm DC Remote 20w CCT Step-Dimming 3 Blade ABS Ceiling Fan

4 sizes available in Black or White with or without light 2 sizes available in Teak with or without light

### L 1220mm AC ABS 4 Blade Ceiling Fan 2 sizes available in Black or White with or without light



















# **SPOTLIGHTS**

LED Metal Dimmable Spotlights Available in Black, White, Brushed Brass or Antique Bronze 2lt & 4lt also available





FOR THE RIGHT ADVICE SEE YOUR LIGHTING NETWORK SPECIALIST



To find your nearest Lighting Network store visit www.lightingnetwork.com.au