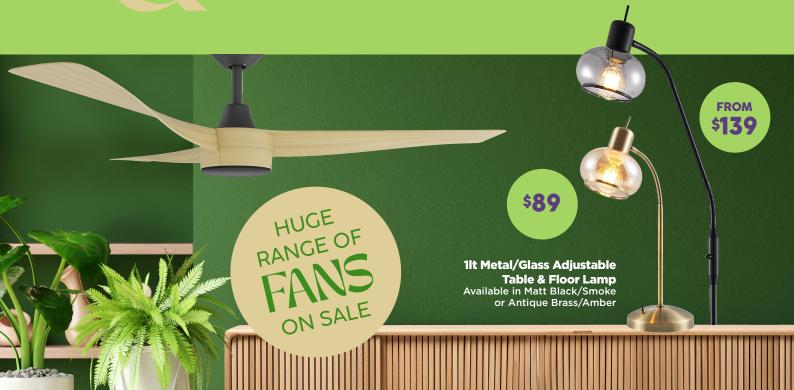

# LIGHTING SALE















# A 1220mm DC Remote ABS 3 Blade Ceiling Fan

3 sizes available in Matt White/Light Oak, Matt Black/Burmese Teak, Matt White or Matt Black with or without light

# B 2030mm DC Remote Timber 3 Blade Ceiling Fan

3 sizes available in Matt Black/Merbau or Matt White/Natural with or without light

### C 1320mm DC ABS 5 Blade Ceiling Fan 4 sizes available in Black, White, White/Koa, Black/Koa, White/Bamboo or Black/Bamboo with or without light

# D 1200mm DC Remote 3 Blade Glass Fibre Composite Ceiling Fan

2 sizes avilable in white with or without light

# E 1520mm DC Remote 7 Blade Ceiling Fan 3 sizes available in Matt Black, Matt White or Titanium with or without light

# F 1220mm Smart DC ABS 3 Blade

3 sizes available in Black/Bamboo, White/ Bamboo, Black/Koa, White/Koa, Blac