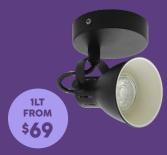

# **SPOTLIGHTS**

LED Metal Dimmable Spotlights Available in Black, White, Brushed Brass or Antique Bronze 2lt & 4lt also available

FOR THE RIGHT ADVICE SEE YOUR LIGHTING NETWORK SPECIALIST

To find your nearest Lighting Network store visit www.lightingnetwork.com.au