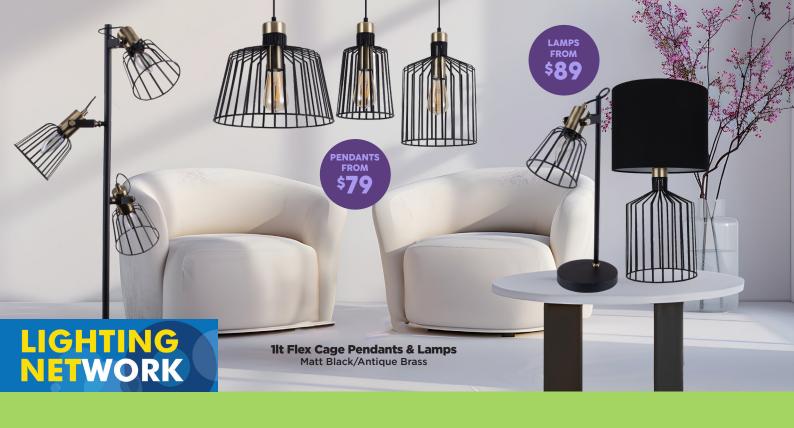

# LIGHTING SALE















# A 1220mm DC Remote ABS 3 Blade Ceiling Fan

3 sizes available in Matt White/Light Oak, Matt Black/Burmese Teak, Matt White or Matt Black with or without light

# B 2030mm DC Remote Timber 3 Blade Ceiling Fan

3 sizes available in Matt Black/Merbau or Matt White/Natural with or without light

### C 1320mm DC ABS 5 Blade Ceiling Fan 4 sizes available in Black, White, White/Koa, Black/Koa, White/Bamboo or Black/Bamboo with or without light

# D 1200mm DC Remote 3 Blade Glass Fibre Composite Ceiling Fan

2 sizes avilable in white with or without light

# E 1520mm DC Remote 7 Blade Ceiling Fan 3 sizes available in Matt Black, Matt White or Titanium with or without light

# F 1220mm Smart DC ABS 3 Blade

3 sizes available in Black/Bamboo, White/ Bamboo, Black/K