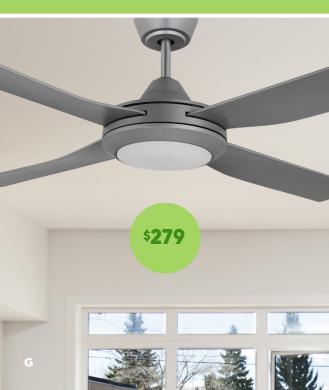

# G 1220mm 20w CCT AC ABS 4 Blade Ceiling Fan

2 sizes available in Titanium, Black or White with or without light