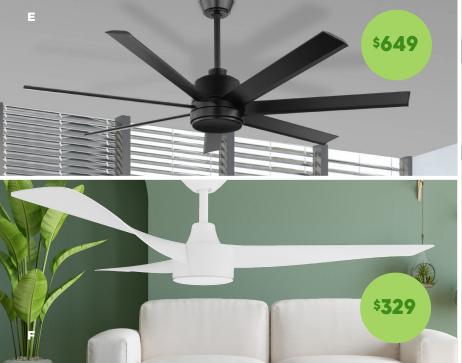

# E 1520mm DC Remote 7 Blade Ceiling Fan 3 sizes available in Matt Black, Matt White or Titanium with or without light

# F 1220mm Smart DC ABS 3 Blade

3 sizes available in Black/Bamboo, White/ Bamboo, Black/Koa, White/Koa, Black or White