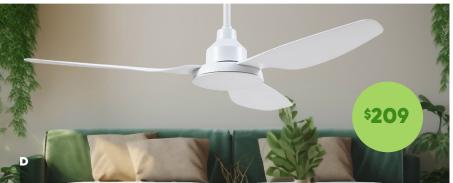

# D 1200mm DC Remote 3 Blade Glass Fibre Composite Ceiling Fan

2 sizes avilable in white with or without light