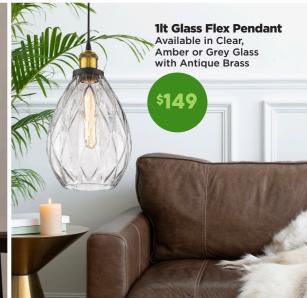

de Ceiling Fan

2 sizes available in Titanium, Black or White with or without light

# H 1220mm 20w CCT LED Smart DC ABS 3 Blade Ceiling Fan with Remote

4 sizes available in White/Koa, Black/Koa, White/Bamboo, Black/Bamboo, White/Teak, Black/Teak, Black or White

### I 1250mm EC 3 Blade ABS Ceiling Fan Matt Black or Satin White 2 sizes available with or without light

### J 1250mm DC ABS 3 Blade Ceiling Fan Available in White, Black, White/Bamboo, Black/Bamboo, White/Koa or Black/Koa with or without light

# K 1200mm DC Remote 20w CCT Step-Dimming 3 Blade ABS Ceiling Fan

4 sizes available in Black or White with or without light 2 sizes available in Teak with or without light

### L 1220mm AC ABS 4 Blade Ceiling Fan 2 sizes available in Black or White with or without light



















# **SPOTLIGHTS**

LED Metal Dimmable Spotlights Available in Black, White, Brushed Brass or Antique Bronze 2lt & 4lt also available





FOR THE RIGHT ADVICE SEE YOUR LIGHTING NETWORK SPECIALIST



To find your nearest Lighting Network store visit www.lightingnetwork.com.au