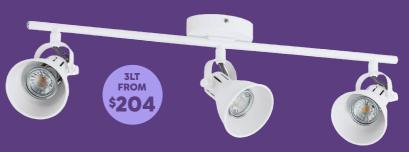

# **SPOTLIGHTS**

LED Metal Dimmable Spotlights Available in Black, White, Brushed Brass or Antique Bronze 2lt & 4lt also available

FOR THE RIGHT ADVICE SEE YOUR LIGHTING NETWORK SPECIALIST

To find your nearest Lighting Network store visit www.lightingnetwork.com.au