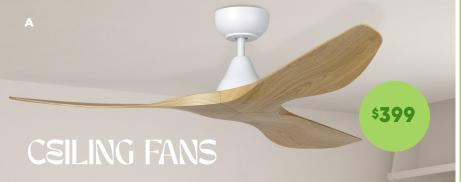

# LIGHTING SALE















# A 1220mm DC Remote ABS 3 Blade Ceiling Fan

3 sizes available in Matt White/Light Oak, Matt Black/Burmese Teak, Matt White or Matt Black with or without light

# B 2030mm DC Remote Timber 3 Blade Ceiling Fan

3 sizes available in Matt Black/Merbau or Matt White/Natural with or without light

### C 1320mm DC ABS 5 Blade Ceiling Fan 4 sizes available in Black, White, White/Koa, Black/Koa, White/Bamboo or Black/Bamboo with or without light

# D 1200mm DC Remote 3 Blade Glass Fibre Composite Ceiling Fan

2 sizes avilable in white with or without light

# E 1520mm DC Remote 7 Blade Ceiling Fan 3 sizes available in Matt Black, Matt White or Titanium with or without light

# F 1220mm Smart DC ABS 3 Blade

3 sizes available in Black/Bamboo, White/ Bamboo, Black/Koa, White/Koa, Black or