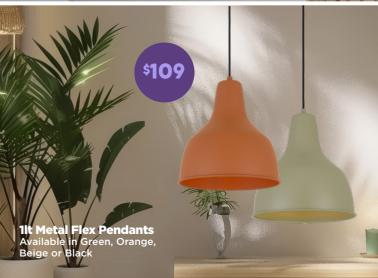

Blade Ceiling Fan

2 sizes available in Titanium, Black or White with or without light

# H 1220mm 20w CCT LED Smart DC ABS 3 Blade Ceiling Fan with Remote

4 sizes available in White/Koa, Black/Koa, White/Bamboo, Black/Bamboo, White/Teak, Black/Teak, Black or White

### I 1250mm EC 3 Blade ABS Ceiling Fan Matt Black or Satin White 2 sizes available with or without light

### J 1250mm DC ABS 3 Blade Ceiling Fan Available in White, Black, White/Bamboo, Black/Bamboo, White/Koa or Black/Koa with or without light

# K 1200mm DC Remote 20w CCT Step-Dimming 3 Blade ABS Ceiling Fan

4 sizes available in Black or White with or without light 2 sizes available in Teak with or without light

### L 1220mm AC ABS 4 Blade Ceiling Fan 2 sizes available in Black or White with or without light



















# **SPOTLIGHTS**

LED Metal Dimmable Spotlights Available in Black, White, Brushed Brass or Antique Bronze 2lt & 4lt also available





FOR THE RIGHT ADVICE SEE YOUR LIGHTING NETWORK SPECIALIST



To find your nearest Lighting Network store visit www.lightingnetwork.com.au