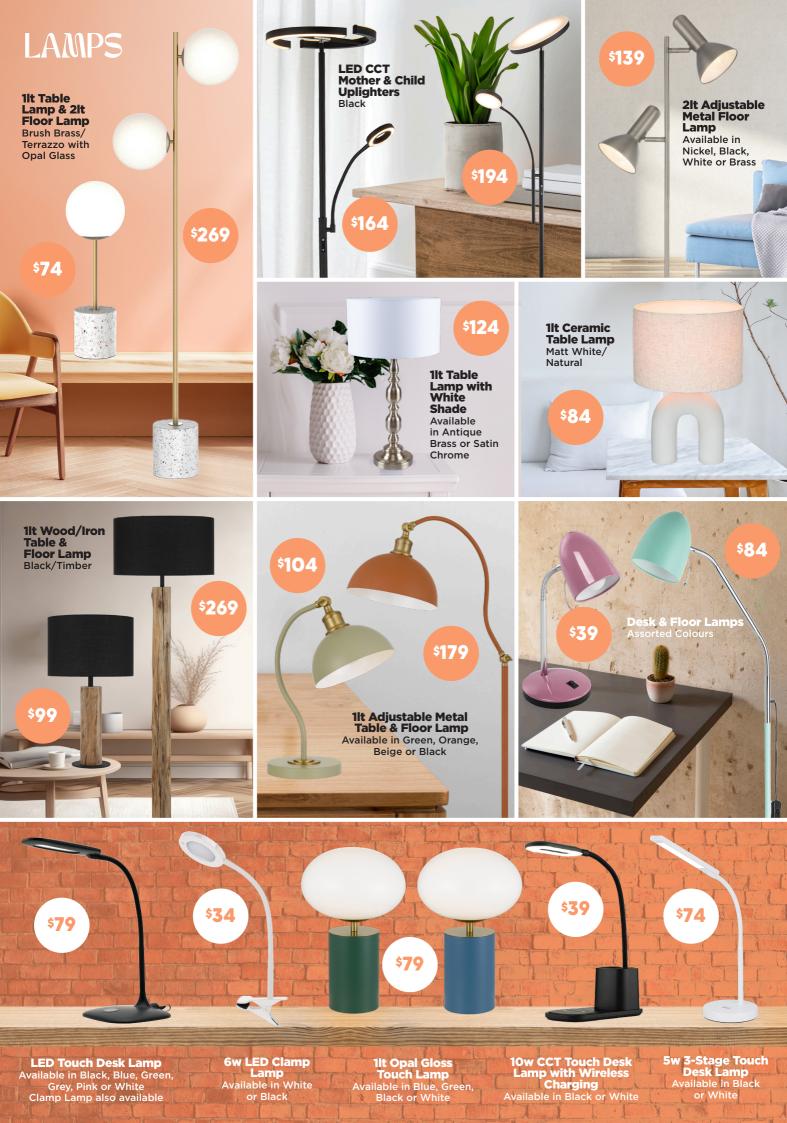

# LIGHTING SALE















# A 1220mm DC Remote ABS 3 Blade Ceiling Fan

3 sizes available in Matt White/Light Oak, Matt Black/Burmese Teak, Matt White or Matt Black with or without light

# B 2030mm DC Remote Timber 3 Blade Ceiling Fan

3 sizes available in Matt Black/Merbau or Matt White/Natural with or without light

### C 1320mm DC ABS 5 Blade Ceiling Fan 4 sizes available in Black, White, White/Koa, Black/Koa, White/Bamboo or Black/Bamboo with or without light

# D 1200mm DC Remote 3 Blade Glass Fibre Composite Ceiling Fan

2 sizes avilable in white with or without light

# E 1520mm DC Remote 7 Blade Ceiling Fan 3 sizes available in Matt Black, Matt White or Titanium with or without light

# F 1220mm Smart DC ABS 3 Blade

3 sizes available in Black/Bamboo, White/ Bamboo, Black/Koa, White/Koa, Black