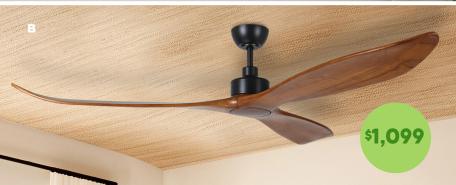

# B 2030mm DC Remote Timber 3 Blade Ceiling Fan

3 sizes available in Matt Black/Merbau or Matt White/Natural with or without light