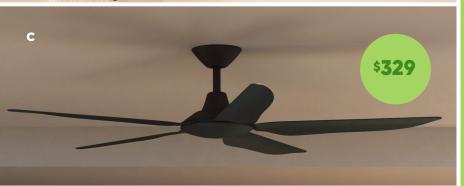

### C 1320mm DC ABS 5 Blade Ceiling Fan 4 sizes available in Black, White, White/Koa, Black/Koa, White/Bamboo or Black/Bamboo with or without light