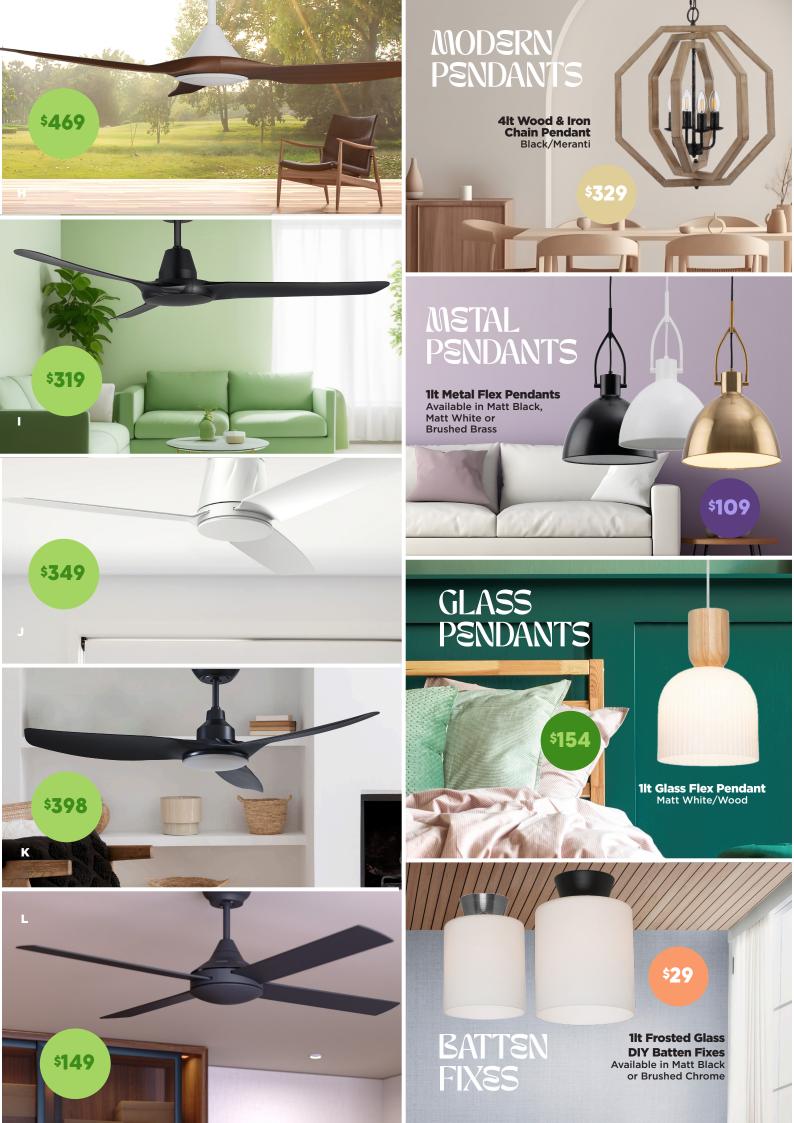

# A 1220mm DC Remote ABS 3 Blade Ceiling Fan

3 sizes available in Matt White/Light Oak, Matt Black/Burmese Teak, Matt White or Matt Black with or without light

# B 2030mm DC Remote Timber 3 Blade Ceiling Fan

3 sizes available in Matt Black/Merbau or Matt White/Natural with or without light

### C 1320mm DC ABS 5 Blade Ceiling Fan 4 sizes available in Black, White, White/Koa, Black/Koa, White/Bamboo or Black/Bamboo with or without light

# D 1200mm DC Remote 3 Blade Glass Fibre Composite Ceiling Fan

2 sizes avilable in white with or without light

# E 1520mm DC Remote 7 Blade Ceiling Fan 3 sizes available in Matt Black, Matt White or Titanium with or without light

# F 1220mm Smart DC ABS 3 Blade

3 sizes available in Black/Bamboo, White/ Bamboo, Black/Koa, White/Koa, Black or White

# G 1220mm 20w CCT AC ABS 4 Blade Ceiling Fan

2 sizes available in Titanium, Black or White with or without light

# H 1220mm 20w CCT LED Smart DC ABS 3 Blade Ceiling Fan with Remote

4 sizes available in White/Koa, Black/Koa, White/Bamboo, Black/Bamboo, White/Teak, Black/Teak, Black or White

### I 1250mm EC 3 Blade ABS Ceiling Fan Matt Black or Satin White 2 sizes available with or without light

### J 1250mm DC ABS 3 Blade Ceiling Fan Available in White, Black, White/Bamboo, Black/Bamboo, White/Koa or Black/Koa with or without light

# K 1200mm DC Remote 20w CCT Step-Dimming 3 Blade ABS Ceiling Fan

4 sizes available in Black or White with or without light 2 sizes available in Teak with or without light

### L 1220mm AC ABS 4 Blade Ceiling Fan 2 sizes available in Black or White with or without light